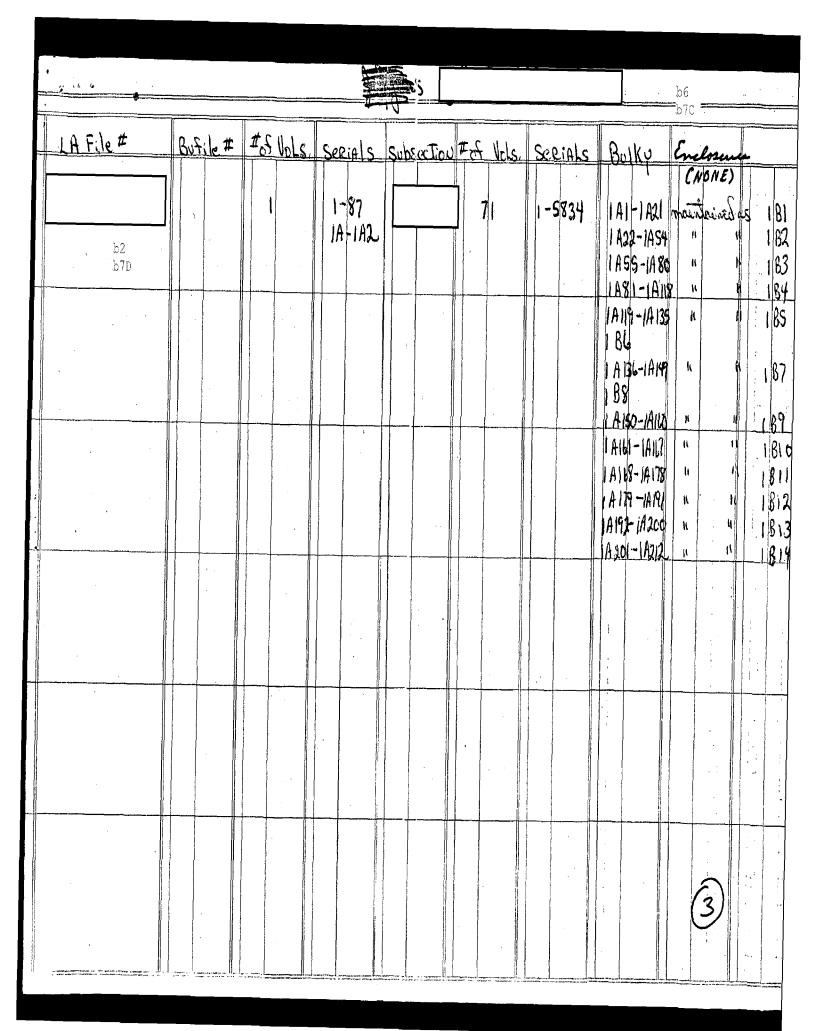

### SUB FILES

Cincinnati file 157-2346A

This file designates the file maintained by Cincinnati in which investigation of the Columbus Chapter of the BPP was reported.

Total number of volumes in 157-2346A

Total number of serials in the 9 volumes of 157-2346A 644

1A section total number of enclosures 22

BUFILE 105-165706-SUB 10 Cincinnati file 157-2346B

157-2346B is the file number used by Cincinnati to report investigation of the National Committee to Combat Fascism (NCCF), Dayton, Ohio. The NCCF was the name of the front group used by the BPP in Dayton, Ohio.

This file consists of 6 volumes

Total number of serials 750

Sub B volume (1A section of 157-2346B) contains 33 enclosures

Cincinnati file 157-2346C

Designatures file number for Cincinnati file captioned:

BLACK PANTHER PARTY; UNDERGROUND ACTIVITIES RACIAL MATTER

Cincinnati file consists of  $\underline{l}$  volume containing  $\underline{19}$  serials.

#### Cincinnati file 157-2346D

File Number for Cincinnati file captioned:

b6 b7C

COUNTERINTELLIGENCE MEASURES BLACK PANTHER PARTY RACIAL MATTER

File consists of  $\underline{1}$  volume containing total of 3 serials.

Sub D volume (1A section) contains  $\underline{1}$  enclosure (newspaper article).

Total volumes maintained by Cincinnati reference BPP, Cincinnati file 157-2346 54

Total number of serials

3990

Total 1A enclosures

96