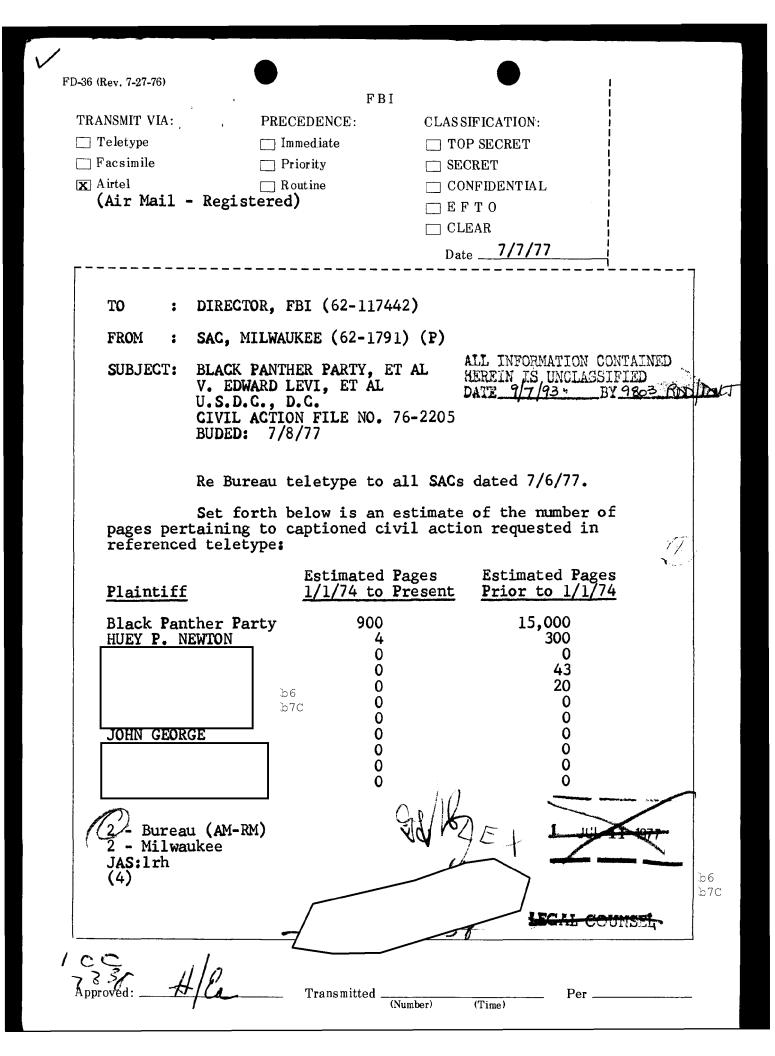

VESTIGATION Rec. Mgnt. TO DIRECTOR (62-117442) ROUTINE MUNICATIONS SECTION Spec. Irv. Tech. Sor /s ... ALL INFORMATION CONTAINED Training ... BT Public Affs. Off HEREIM Wetephone Im. 19 DATE Director's Sec'v EFTO BLACK PANTHER PARTY, ET AL, V. EDWARD LEVI, ET AL, bб b7C U.S.D.C., D.C. CIVIL ACTION FILE NO. 76-2205, BUDED: ろ 2 JULY 8, 1977. RE MIAMI TELETYPE TO BUREAU, JULY 11, 1977, AND BUREAU

TELETYPE TO ALL SAC'S DATED JULY 6, 1977.

A REVIEW OF CAPTIONED FILE INDICATES LISTING OF PAGES IN MAIN AND SUB FILES AS REQUESTED IN REFERENCED BUREAU TELETYPE, INAD VERTENTLY PLACED IN WRONG COLUMNS. THE NUMBER OF PAGES UNDER THE CAPTION "ESTIMATED PAGES JANUARY 1, 1974 TO PRESENT" SHOULD BE IN THE COLUMN ENTITLED "ESTIMATED PAGES PRIOR TO JANUARY 1, 1974" AND VICE VERSA.

BT

#

b6 b7c

2C 210



| A NOMITO STA                          | FBI                                                       |                                          |                                                                                                                  |
|---------------------------------------|-----------------------------------------------------------|------------------------------------------|------------------------------------------------------------------------------------------------------------------|
| RANSMIT VIA:                          | PRECEDENCE:                                               | CLASSIFICATION:                          |                                                                                                                  |
| ] Teletype