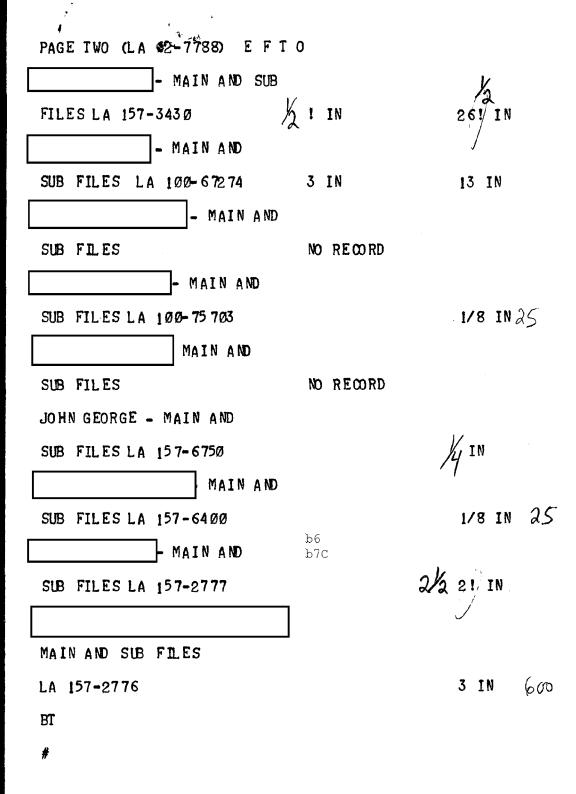

|            |           | Ø            | Ø            |
| JOHN GEORGE | <b>_</b> _ | b6<br>b7C | Ņ            | Ø            |
|             |            |           | Ø            | 30           |
|             |            |           | Ø            | Ø            |
|             |            |           | Ø            | Ø            |
|             |            |           |              |              |

THE LAS VEGAS DIVISION ESTIMATES APPROXIMATELY 90 MAN HOURS TO REVIEW DOCUMENTS PRIOR TO DISCLOSURE. MAN HOURS COMPUTED AT CONSERVATIVE RATE OF ALLOWING ONE MINUTE PER PAGE TO REVIEW.

BL





b6 |

PAGE THO LR 62-2304 Z F T O



.

A REVIEW OF THE LITTLE ROCK COINTELPRO FILE FAILED TO INDICATE ANY REFERENCES TO ANY OF THE PLAINTIFFS IN THIS CASE.

Liegal Coun Div

BT





b6 b7C

C - Logal Coun Div

LS0008 1900239 Assoc. Dir. Dep. AD Adm. Dep. AD inv.... RR HQ Asst. D.r.:.. Adm. Serv 10 47 FN 'T DE LS Crim. Inv. JUL 8 Fin. & Pers. Ident. R Ø9Ø239Z JUL 77 RECEIVED Intell. FEDERAL BUREAU (RUC) OF INVESTIGATION Laboratory. FIA LOUISVILLE (62-2115) Legal O Plan. & insp Rec. Mgnt. DIRECTOR (62-117442) ROUTINE TO .b6 Spec. Inv. b7C Tech. Se ALL INFORMATION CONTAIN BT Training UNCLASSIFI BY 9803 BED DMJ HEREING 15 Public Affs. Off. Telephone Rm. EFTO DATE Director's Sec'y\_ BLACK PANTHER PARTY, ET AL.V. EDWARD LEVI, ET AL., U.S.D.C., D.C. CIVIL ACTION FILE NUMBER 76-2205.

REFERENCE LOUISVILLE AIRTEL TO THE BUREAU DATED FEBRUARY 22, 1977 AND BUREAU TELETYPE TO ALL SACS DATED JULY 6, 1977.

REFERENCED LOUISVILLE AIRTEL DATED FEBRUARY 22, 1977, MADE AVAILABLE TO F