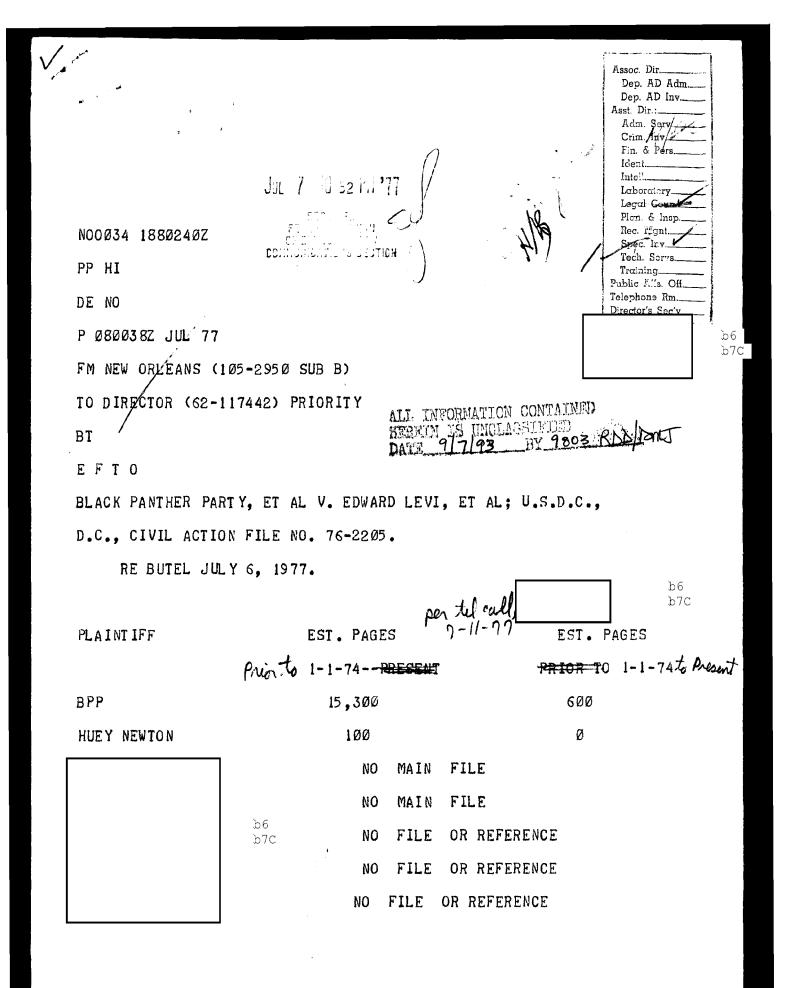

1. FD-306 dated 4/25/74.

2. Birmingham memo dated 2/28/74.

3. Birmingham letter to Bureau dated 7/31/74.

FD-36 (Rev. 7-27-76) FBI **PRECEDENCE:** CLASSIFICATION: TRANSMIT VIA:  $\square$  TOP SECRET Teletype Immediate **Facsimile** Priority I SECRET XX Airtel □ Routine CONFIDENTIAL  $\square E F T O$ CLEAR Date JULY 26, 1977 bб Director, FBI <u>(62-117442)</u> **TO**: b7C Attention - SA Special Projects Review Unit, Special Investigative Division M<sup>®</sup> FROM: SAC, New Orleans (105-2950 SUB B) BLACK PANTHER PARTY, et al, v. Constants P. C. EDWARD LEVI, et al (U.S.D.C., D.C.) Civil Action Number 76-2205 BUDED: August 8, 1977 Re Bureau airtel to Albany dated 7/19/77. Enclosed are two sets of 48 serials from New Orleans files which represent documents originating in New Orleans subsequent to 1/1/74. These serials are as follows: NO 105-2950-2509 through -2515, -2518, -2519, -2521, -2522, -2524 through -2527, -2532 through -2536, -2538, -2539, -2541, -2543, -2545, -2547 through -2551, -2554, -2556, -2559 through -2561, -2565, -2567 through -2570, -2574 through -2576, and -2579 from the Black Panther Party (BPP) Main File and NO 157-14451-226, -135, -137, and -138 from the BPP Cleaver Faction Main File. The only substantial reference to the BPP RE ELSUR: or any of the ten named plaintiffs originated by New Orleans is the request for telephone technical installation on 7/12/71, which FBIHQ ultimately denied on 8/20/71. REC 44 The only bulky exhibit any of the RE BULKY EXHIBIT: New Orleans BPP files contained is a tape recording captioned ST-126 - Bureau (Encs. 96 1977 - New Orleans (1, 105-2950 SUB B) (1, 66-2855)CHA:mwb (5) b6 ALL INFORMATION CONTAINED b7C HEREIN IS \$ 122-3852 -DATE Approved: \_ Transmitted \_ (Number) (Time)