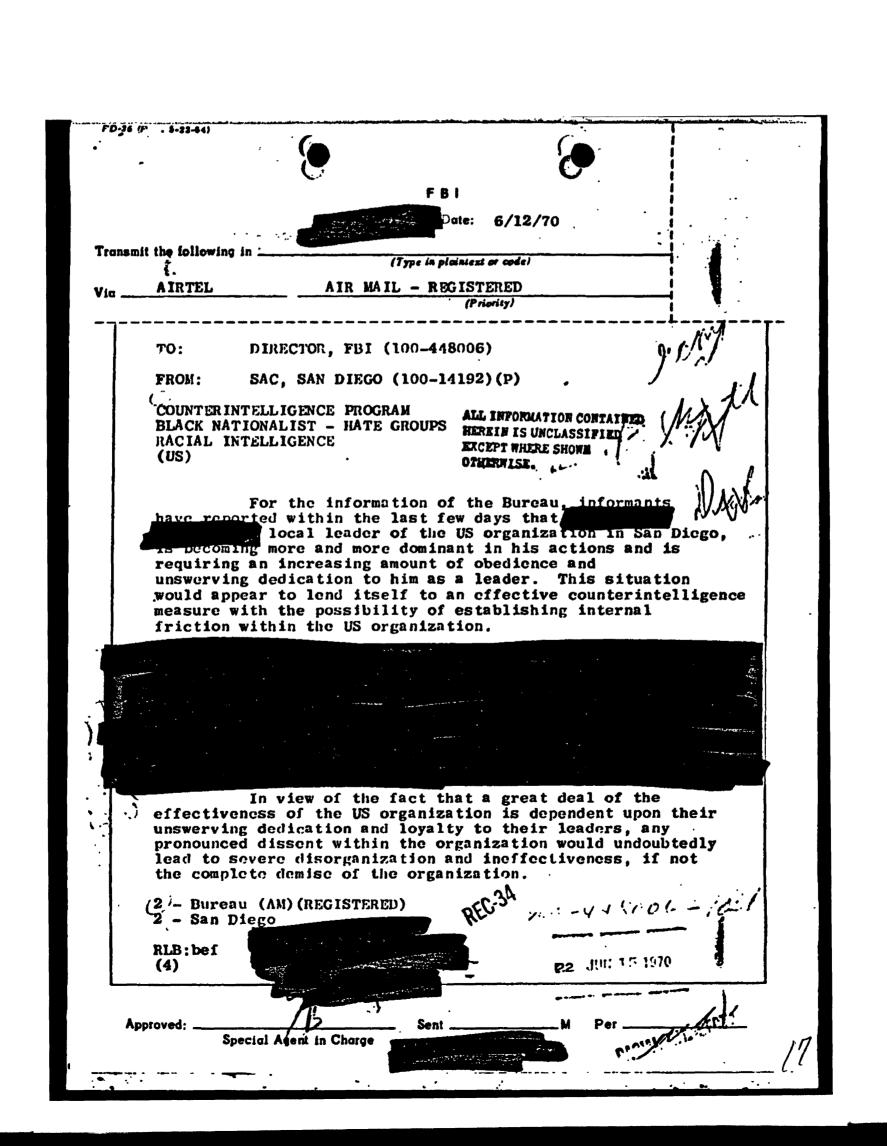

ed to the Bureau. Advise of any pertinent developments resulting from this operation.

WLS:ser:bkr (5) HEREIN IS UNCLASSIFIED XICEPT WHERE SHOWE OTHERWISE.

NOTE:

San Diego reports that the local leader of the black extremist separatist organization known as US is becoming more and more dominant in his actions and 'S requiring an increasing amount of obedience and dedication.

NOTE CONTINUED PAGE TWO

97JU N. 2.4.1979 TELL'TYPI UNIT

1:116

To:

ECON

· Looch \_

•

Airtel to San Diego
Re: Counterintelligence Program
Black Nationalist - Hate Group

#### NOTE CONTINUED:

It was proposed that dissent within the group could result if an informant casually brought up this matter during conversation with influential members of the group.

Authority denied because of possible adverse effects.



## ROUTE IN ENV2LOPE

**SAC, Portland (157-347)** 

Director, FBI (100-448006)

COUNTERINTELLIGENCE PROGRAM BLACK NATIONALIST - HATE GROUPS RACIAL INTELLIGENCE BLACK PANTHER PARTY (BPP)

- 6- 19-70

l-Mr. D. DeLo: 1-Mr. J. Caspo 1-Mr. W. C. Sull: 1-Mr. T. E. Bishe 1-Mr. G. C. Moore

Enclosed for each office receiving this communication are eight Xerox copies of an article appearing in the BPP newspaper, "The Black Panther" issue 4-11-70 captioned: "Four Pigs Were Offed This Week... A Victory for the People." Also enclosed is one Xerox copy of an anonymous note.

For information each office the Portland Office has proposed that a copy of the above article and note be mailed anonymously to selected individuals who are aiding or have been solicited by the EPP in connection with the Breakfas