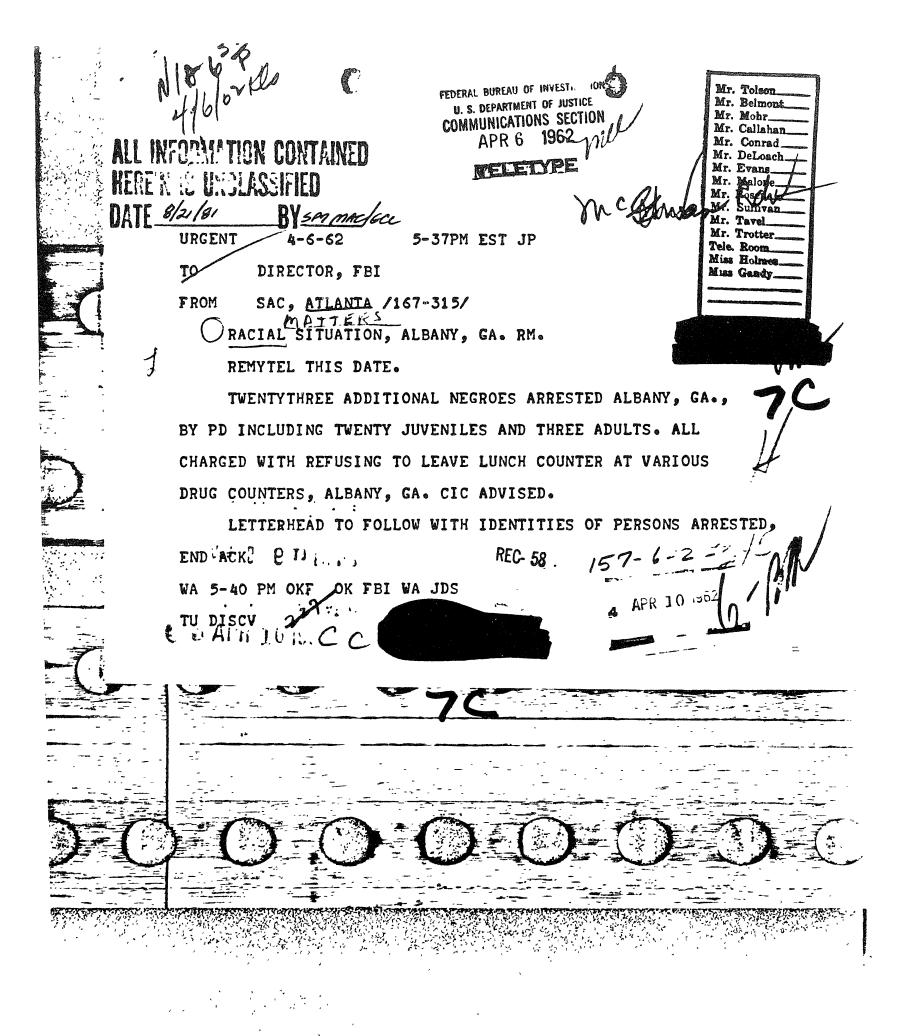

Mr. Belmo

**UNITED STATES GOVERN** 

DATE: 12/18/61

Trotter Tele. Room

Mohr

DeLoach

FROM:

OPTIONAL FORM MO TO

A. Rose

SUBJECT:

RACIAL SITUATION C ALBANY, GEORGIA RACIAL MATTERS

SYNOPSIS

Purpose of memo is to summarize racial events at Albany, Georgia.

Nine members of the Student Nonviolent Coordinating Committee tested facilities of the Central of Georgia Railroad Station, Albany, Georgia, 12/10/61. Eleven persons arrested outside station immediately thereafter by Albany Police Department for disorderly conduct, obstructing traffic and failure to obey officer. Placed under \$200 bond each.

Approximately 171 Negro adults and 96 juveniles arrested Albany, Georgia, 12/12/61 for obstructing sidewalk and disorderly conduct.

Seventy-five Negroes demonstrated 12/13/61 in front of Recorder's Court, Albany. They were asked to disperse by Mayor Asa Kelley. One Negro leader, Slater King, charged with contempt of court.

Due to arrest of Slater King a large group of Negroes demonstrated evening of 12/13/61 and approximately 120 arrested.

SAC Weeks of Atlanta and twelve Agents proceeded to Albany to join two Resident Agents.

Thirty to forty demonstrators who appeared at bus station restaurant, Albany, 12/14/61, talked to by police and released.

reportedly called Attorney General or someone in Department complaining of jail conditions at Baker County Jail.

Georgia State Patrol has assigned 20 office t Albany and National Guard was alerted.

On 12/14/61 eleven/originally arrested bound over to State Superior Court on charges of unlawful assembly and conspiracy.

1 - Mr. DeLoach

Department on 12/14/61 requested interviews of two persons arrested 12/10/61 concerning circumstances of arrest. Interviews conducted and information furnished Department.

No Klan disturbances reported.

On 12/14/61 the Department requested facts concerning

Facts furnished

Department 12/14/61.

On 12/16/61 a large group led by Martin Luther King, Jr., Reverend Ralph Abernathy and Dr. W. G. Anderson marched in Albany.

Approximately 200, including above three, arrested. King, Abernathy and Anderson confined Americus, Georgia, on \$200 bond. Abernathy later released on bond.

Mr. Burke Marshall of Department advised that Governor Nelson Rockefeller had expressed concern to Attorney General concerning arrest and safety of Martin Luther King. The Attorney General requested Marshall to determine if "we" were doing all that we should be doing to make sure "he was safe." Details concerning arrest of King, his confidential confinement at newly built, Federally approved jail at Americus, Georgia, and fact no threats have been received concerning his safety furnished to Mr. Marshall 12/17/61.

Six Agents are presently at Albany, Georgia. Details concerning number of persons released on bond and those remaining in jail will be made available today by Albany Police Department.

ACTION

The Department has been kept fully apprised of all developments.

The Atlanta Office is maintaining close contact with developments and has been instructed to keep the Bureau fully Will Alt

F I W Du gam G