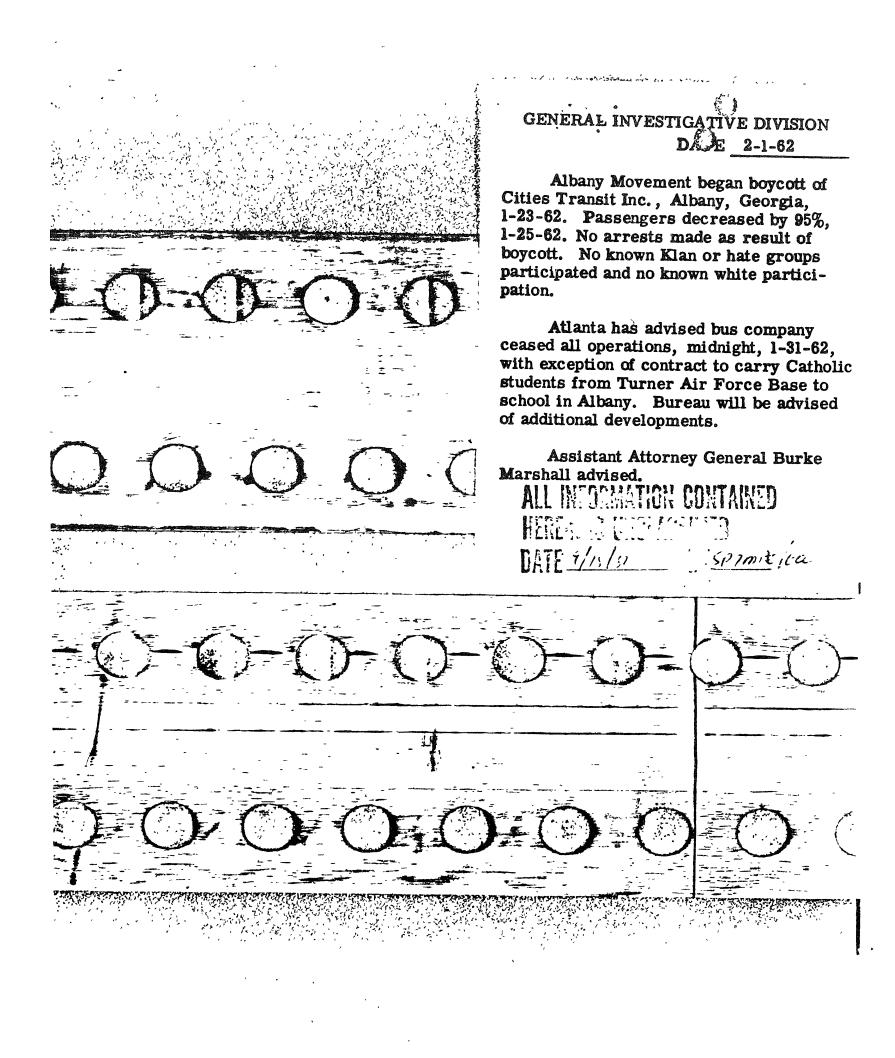

communication is warranted. You should then follow with a letterhead memorandum suitable for dissemination.

In November and December, 1961, approximately 700 persons were arrested in Albany, Georgia, on various charges growing out of racial unrest. A bus boycott by the Negro community began in Albany, Georgia, on 1/23/62 and due to the lack of passengers, the bus company ceased operation on 1/31/62 after appealing to the city commission. The Negro community had requested removal of segregated signs in busses, that bus drivers not interfere with passengers seating and the company accept applications for Negro drivers. The bus company is willing to exceed to the Negro demands but the city commission

Belmont \_\_\_ refuses to go along. Callahan

. 71

Tele Boom
Ingram
Gandy
TELETYPE UNIT



FEDERAL BUREAU OF I U . PEPARINENT 1 COMMUNICATIONS SECTION JAN 31 1962

URCENT 1-31-62

6-09PM EST JP -

DIRECTOR, FbI

FROM SAC, ATLANTA /157-315/ 2P

RACIAL SITUATION, ALBANY, GEORGIA, RACIAL MATTERS.

FURNISHED FOLLOWING INFORMATION. LEADERS OF ALBANY MOVEMENT LAST WEEK MADE DEMAND ON CITIES TRANSIT, INC., LOCAL CITY BUS LINE DEMANDING ESSENTIALLY THAT COMPANY AGREE TO REMOVAL OF SIGNS IN BUSES DESIGNATING SEATING ARRANGEMENT FOR PASSENGERS, THAT BUS DRIVERS NOT INTERFERE WITH PASSENCER SEATING, AND COMPANY ACCEPT APPLICATIONS FROM NECROES FOR DRIVER POSITIONS. EFFECTIVE BOYCOTT SPONSORED BY ALBANY MOVEMENT AGAINST COMPANY WAS INITIATED. THE ALBANY MOVEMENT ALLEGEDLY PROMISED TO URGE REMOVAL OF BOYCOTT IF ABOVE CONDITIONS MET. COMPANY OFFICIALS SUBMITTED LETTER TO CITY COMMISSION ONE