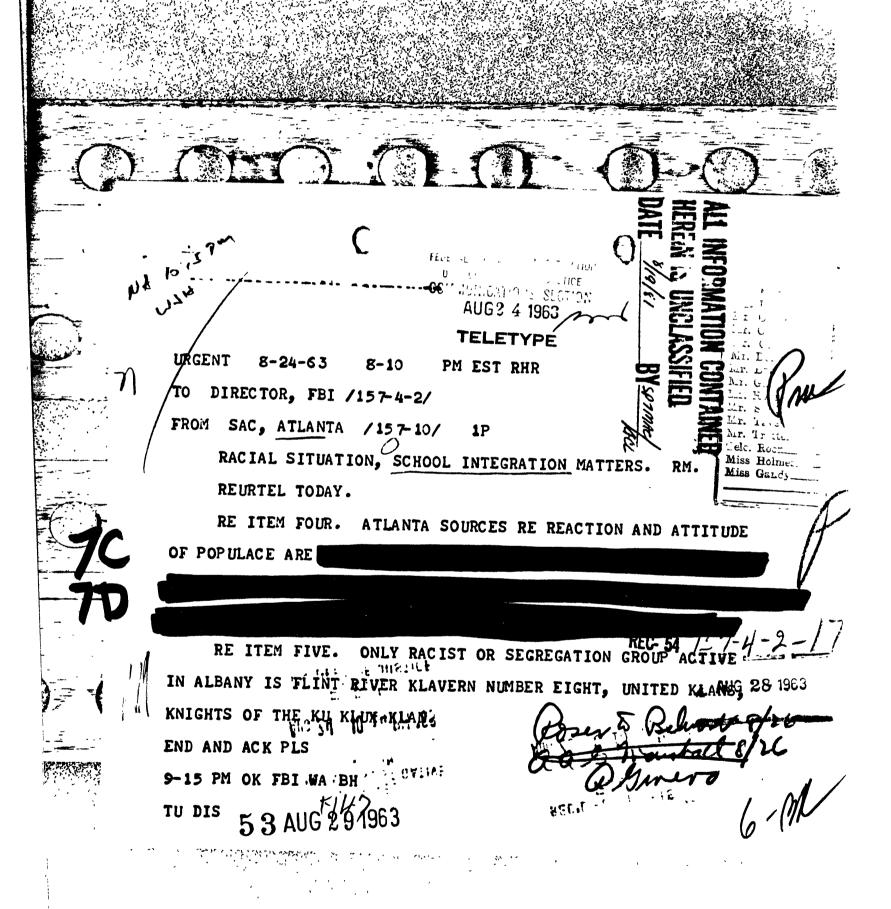

Mr. Tolson. Mr. Belmont. M- Mohr\_ FBI M. Callahan. 2/23/62 Date: Transmit the following in \_ (Type in plain text or code) Mr. Tavel (Priority or Method of Mailing) Tele. Room. Miss Gandy. To Director, FBI (157-4-2) SAC, Atlanta (157-10) From RACIAL SITUATION
OSCHOOL INTEGRATION
RE Atlanta airtel 1/31/62. Re Enclosed are eight copies of letterhead memorandum setting forth information concerning captioned matter. The Bureau has been furnished up-to-date newspaper clippings on a continuing basis. INFORMATION CONTAINED BY STMACKEL DD Wick Bureau (AM) Encl. 6 22 FEB 24 196

#### FEDERAL BUREAU OF INVESTIGATION

Atlanta, Georgia February 23, 1962

ALL INFORMATION CONTAINED HEREIN IS UNCLASSIFIED DATE 8/27/81 BY SPINAGE

RACIAL SITUATION

There has been no change in Category I in the Atlanta Division subsequent to memorandum dated January 31, 1962.

### 2. ALBANY, GEORGIA

that representatives of the Albany Chamber of Commerce, representatives of banks, real estate institutions, military installations and reputable businessmen, along with city authorities and officials of the City Transit Company, Inc., met to reach an agreement whereby the bus company could resume operations. They decided at the meeting that contact would necessarily be made with the Albany Movement.