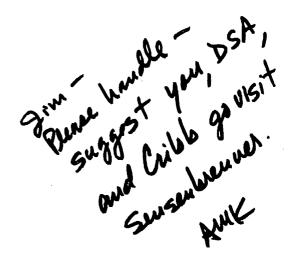

# PROO7 Engagements-Appointments- Interviews (564800-566599)

.

.

|                                                                                          |                                                                                  |                              |                                                       | 565497                                                               |
|------------------------------------------------------------------------------------------|----------------------------------------------------------------------------------|------------------------------|-------------------------------------------------------|----------------------------------------------------------------------|
| •                                                                                        |                                                                                  |                              | . ID #                                                | P8007                                                                |
| CORRESPON                                                                                | WHITE HO                                                                         | USE                          |                                                       | 1 1.00 /                                                             |
|                                                                                          | IDENCE TRA                                                                       | KING WOR                     | KSHEET                                                |                                                                      |
|                                                                                          |                                                                                  |                              |                                                       |                                                                      |
| □ I - INCOMING<br>Date Correspondence <u>88 103 109</u><br>Received (YY/MM/DD)           |                                                                                  |                              |                                                       |                                                                      |
|                                                                                          |                                                                                  |                              |                                                       |                                                                      |
| Name of Correspondent: <u>J. Jan</u>                                                     | er Sexperil                                                                      | reserved (                   | <u>n.</u>                                             |                                                                      |
| 🗆 MI Mall Report Use                                                                     | r Codes: (A) <u>.</u>                                                            |                              | (B)                                                   | (C)                                                                  |
| Subject: Requesto a muting                                                               | with fres                                                                        | ident Rea                    | an to a                                               | incurrent                                                            |
| Strategy for sustaining                                                                  | the veto o                                                                       | 6. 557                       | The "Ci                                               | il Rights .                                                          |
| Restauction act"                                                                         |                                                                                  |                              |                                                       | <u> </u>                                                             |
|                                                                                          | :                                                                                |                              |                                                       |                                                                      |
| ROUTE TO:                                                                                | AC                                                                               | TION                         | Di                                                    | SPOSITION                                                            |
| Office/Agency (Staff Name)                                                               | Action<br>Code                                                                   | Tracking<br>Date<br>YY/MM/DD | Type<br>of<br>Response                                | Completion<br>Date<br>Code YY/MM/DD                                  |
| LAKRAN                                                                                   | ORIGINATOR                                                                       | \$5,03,10                    |                                                       | C 88103110                                                           |
|                                                                                          | Referral Note:                                                                   |                              | <u> </u>                                              | 0 001001100                                                          |
|                                                                                          |                                                                                  | <u>i</u> i                   |                                                       | 1 1                                                                  |
| · · · ·                                                                                  | Referral Note:                                                                   |                              |                                                       |                                                                      |
|                                                                                          |                                                                                  | <u> </u>                     |                                                       |                                                                      |
|                                                                                          | Referral Note:                                                                   |                              |                                                       |                                                                      |
|                                                                                          | - Defermitieter                                                                  | /                            | <u></u>                                               | / _/                                                                 |
|                                                                                          | Referral Note:                                                                   | 1. 1                         | <u> </u>                                              | · · · · · · · · · · · · · · · · · · ·                                |
|                                                                                          | Referral Note:                                                                   |                              |                                                       |                                                                      |
| . C - Comment/Recommendation R -<br>D - Draft Response S -                               | - Info Copy Only/No Act<br>Direct Raply w/Copy<br>For Signature<br>Interim Roply | ion Necessary                | DISPOSITION CODI<br>A - Answered<br>B - Non-Special R | C - Completed<br>eferral S - Suspended                               |
|                                                                                          |                                                                                  |                              | Code                                                  | HRESPONDENCE:<br>= Initials of Signer<br>= "A"<br>= Date of Outgoing |
| comments: <u>Prever Addington</u>                                                        | met with                                                                         | Sexcente                     | ceriner O                                             | w March 10.                                                          |
|                                                                                          |                                                                                  |                              |                                                       |                                                                      |
|                                                                                          | · · · · · · · · · · · · · · · · · · ·                                            |                              |                                                       |                                                                      |
| eep this worksheet attached to the origina<br>end all routing updates to Central Referen |                                                                                  |                              |                                                       |                                                                      |
| ways return completed correspondence re<br>efer questions about the correspondence t     | cord to Central                                                                  | Files.                       | bronno out OE                                         | 20                                                                   |
| aler questions about the correspondence (                                                | racking system                                                                   | to Central Her               | erence, ext. 23                                       | 5/61                                                                 |
| · .                                                                                      | •                                                                                |                              |                                                       | • • •                                                                |
|                                                                                          |                                                                                  |                              |                                                       |                                                                      |
| ······································                                                   | ·····                                                                            |                              |                                                       | ••••••••••••••••••••••••••••••••••••••                               |
|                                                                                          |                                                                                  |                              |                                                       |                                                                      |
|                                                                                          |                                                                                  |                              |                                                       |                                                                      |
|                                                                                          |                                                                                  |                              |                                                       |                                                                      |