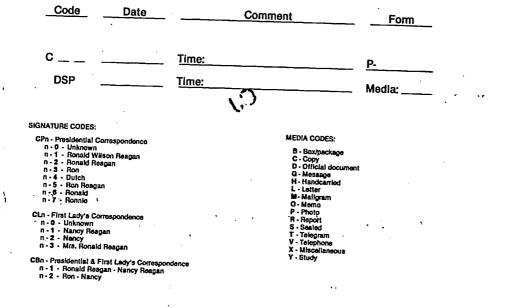

# PROO7 Engagements-Appointments- Interviews (564800-566599)

.

.

|                                                                                          |                                                                                  |                              |                                                       | 565497                                                               |
|------------------------------------------------------------------------------------------|----------------------------------------------------------------------------------|------------------------------|-------------------------------------------------------|----------------------------------------------------------------------|
| •                                                                                        |                                                                                  |                              | . ID #                                                | P8007                                                                |
| CORRESPON                                                                                | WHITE HO                                                                         | USE                          |                                                       | 1 1.00 /                                                             |
|                                                                                          | IDENCE TRA                                                                       | KING WOR                     | KSHEET                                                |                                                                      |
|                                                                                          |                                                                                  |                              |                                                       |                                                                      |
| □ I - INCOMING<br>Date Correspondence <u>88 103 109</u><br>Received (YY/MM/DD)           |                                                                                  |                              |                                                       |                                                                      |
|                                                                                          |                                                                                  |                              |                                                       |                                                                      |
| Name of Correspondent: <u>J. Jan</u>                                                     | er Sexperil                                                                      | reserved (                   | <u>n.</u>                                             |                                                                      |
| 🗆 MI Mall Report Use                                                                     | r Codes: (A) <u>.</u>                                                            |                              | (B)                                                   | (C)                                                                  |
| Subject: Requesto a muting                                                               | with fres                                                                        | ident Rea                    | an to a                                               | incurrent                                                            |
| Strategy for sustaining                                                                  | the veto o                                                                       | 6. 557                       | The "Ci                                               | il Rights .                                                          |
| Restauction act"                                                                         |                                                                                  |                              |                                                       | <u> </u>                                                             |
|                                                                                          | :                                                                                |                              |                                                       |                                                                      |
| ROUTE TO:                                                                                | AC                                                                               | TION                         | Di                                                    | SPOSITION                                                            |
| Office/Agency (Staff Name)                                                               | Action<br>Code                                                                   | Tracking<br>Date<br>YY/MM/DD | Type<br>of<br>Response                                | Completion<br>Date<br>Code YY/MM/DD                                  |
| LAKRAN                                                                                   | ORIGINATOR                                                                       | \$5,03,10                    |                                                       | C 88103110                                                           |
|                                                                                          | Referral Note:                                                                   |                              | <u> </u>                                              | 0 001001100                                                          |
|                                                                                          |                                                                                  | <u>i</u> i                   |                                                       | 1 1                                                                  |
| · · · ·                                                                                  | Referral Note:                                                                   |                              |                                                       |                                                                      |
|                                                                                          |                                                                                  | <u> </u>                     |                                                       |                                                                      |
|                                                                                          | Referral Note:                                                                   |                              |                                                       |                                                                      |
|                                                                                          | - Defermitieter                                                                  | /                            | <u></u>                                               | / _/                                                                 |
|                                                                                          | Referral Note:                                                                   | 1. 1                         | <u> </u>                                              | · · · · · · · · · · · · · · · · · · ·                                |
|                                                                                          | Referral Note:                                                                   |                              |                                                       |                                                                      |
| . C - Comment/Recommendation R -<br>D - Draft Response S -                               | - Info Copy Only/No Act<br>Direct Raply w/Copy<br>For Signature<br>Interim Roply | ion Necessary                | DISPOSITION CODI<br>A - Answered<br>B - Non-Special R | C - Completed<br>eferral S - Suspended                               |
|                                                                                          |                                                                                  |                              | Code                                                  | HRESPONDENCE:<br>= Initials of Signer<br>= "A"<br>= Date of Outgoing |
| comments: <u>Prever Addington</u>                                                        | met with                                                                         | Sexcente                     | ceriner O                                             | w March 10.                                                          |
|                                                                                          |                                                                                  |                              |                                                       |                                                                      |
|                                                                                          | · · · · · · · · · · · · · · · · · · ·                                            |                              |                                                       |                                                                      |
| eep this worksheet attached to the origina<br>end all routing updates to Central Referen |                                                                                  |                              |                                                       |                                                                      |
| ways return completed correspondence re<br>efer questions about the correspondence t     | cord to Central                                                                  | Files.                       | bronno out OE                                         | 20                                                                   |
| aler questions about the correspondence (                                                | racking system                                                                   | to Central Her               | erence, ext. 23                                       | 5/61                                                                 |
| · .                                                                                      | •                                                                                |                              |                                                       | • • •                                                                |
|                                                                                          |                                                                                  |                              |                                                       |                                                                      |
| ······································                                                   | ·····                                                                            |                              |                                                       | ••••••••••••••••••••••••••••••••••••••                               |
|                                                                                          |                                                                                  |                              |                                                       |                                                                      |
|                                                                                          |                                                                                  |                              |                                                       |                                                                      |
|                                                                                          |                                                                                  |                              |                                                       |                                                                      |

# **RECORDS MANAGEMENT ONLY**

**:**...

.

| No. of Additional           | CLAS           | SIFICATION SEC                  | TION.     | 5 |
|-----------------------------|----------------|---------------------------------|-----------|---|
| Correspondents:             | Media: _ക      | Individual Codes                | » 1.24D _ | • |
| Prime<br>Subject Code: P.B. | QQ7 Sec<br>Sub | ondary<br>Ject Codes: <u>日い</u> | 010.      |   |
| . •                         | · · ·          | <u>LE</u>                       | <u></u>   |   |